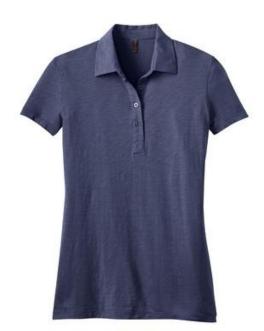

# Ladies Slub Polo. DM450

This soft slub polo is perfect for 9 to 5 and beyond.

- 3.8-ounce, 100% ring spun cotton slub, 40 singles
- Self-fabric collar
- 4-button placket
- Side vents

Slub fabric infuses each garment with unique character. Please allow for slight color variations.