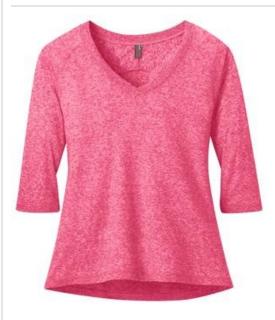

# Ladies Microburn<sup>®</sup> V-Neck Raglan Tee. DM462

Oh-so-soft, this flow y tee has a curved back seam for extra interest.

- 2.5-ounce, 75/25 poly/ring spun cotton, 40 singles
- Relaxed fit with hi/lo hem

Non-chlorine bleach.

Microburn fabric infuses each garment with unique character. Please allow for slight color variations. CARE INSTRUCTIONS Machine w ash cold. Tumble dry low. Cool iron if necessary.