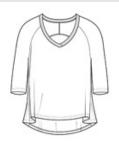

# Ladies Microburn<sup>®</sup> V-Neck Raglan Tee. DM462

Oh-so-soft, this flow y tee has a curved back seam for extra interest.

- 2.5-ounce, 75/25 poly/ring spun cotton, 40 singles
- Relaxed fit with hi/lo hem

front