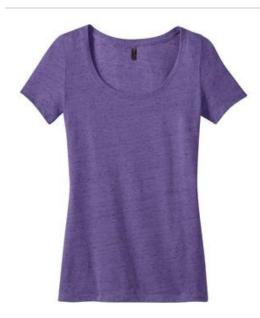

# **Ladies Textured Scoop Tee. DM471**

Fashionable texture and a scoop neck give this tee a carefree vibe.

• 4.4-ounce, 50/25/25 poly/ring spun cotton/rayon, 24 singles

The textured fabric infuses each garment with unique character. Please allow for slight color variations.