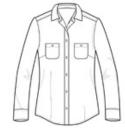

# Ladies Long Sleeve Washed Woven Shirt. DM4800

With its broken-in attitude and a flattering fit, this shirt is a hip take on a classic.

- 3-ounce, 100% ring spun combed cotton slub chambray
- Back princess seams
- Double patch pockets