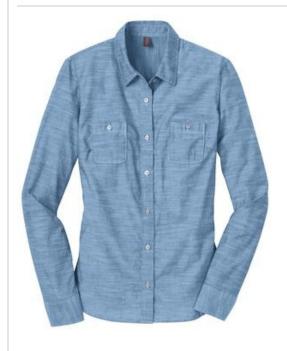

# Ladies Long Sleeve Washed Woven Shirt. DM4800

With its broken-in attitude and a flattering fit, this shirt is a hip take on a classic.

- 3-ounce, 100% ring spun combed cotton slub chambray
- Back princess seams
- Double patch pockets