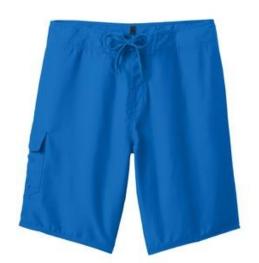

# DISCONTINUED District® Young Mens Boardshort. DT1020

Ideal for the beach, pool or street.

- 4.1-ounce, 100% polyester
- Spandex fly and dyed-to-match lace closure
- 10.5-inch inseam
- Right patch pocket with inner loop for keys