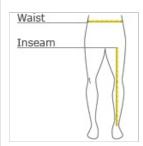

## HOW TO MEASURE

# WAIST

Measure around the smallest part of the natural waist.

# INSEAM

Measure a similar style pant that fits well and is the desired length. Measure from the crotch seam to the hem.