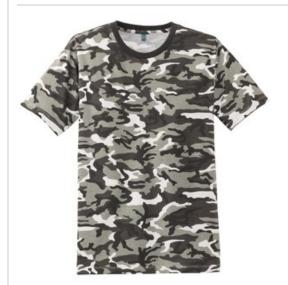

# DISCONTINUED District Made $^{\mathbb{R}}$ Mens Camo Perfect Weight $^{\mathbb{R}}$ Crew Tee. DT104C

Pure perfection. Unlike other tees, our Perfect Weight tee remains looking and feeling perfect wear after wear.

• 4.3-ounce, 100% ring spun combed cotton, 32 singles

The print is pigment-dyed. Special consideration must be taken when printing white ink or pigment-dyed cotton.

# COLOR INFORMATION