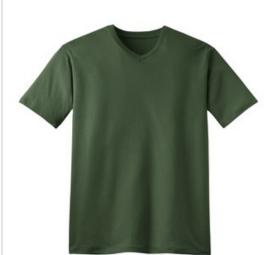

# DISCONTINUED District Made $^{\mbox{\scriptsize R}}$ Mens Perfect Weight $^{\mbox{\scriptsize R}}$ V-Neck Tee. DT1170

Achieve perfection in your look with this soft v-neck.

• 4.3-ounce, 100% ring spun combed cotton, 32 singles

# COLOR INFORMATION