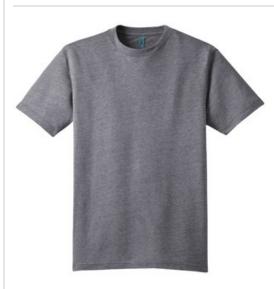

# Young Mens Tri-Blend Crewneck Tee. DT142

Get triple the softness in this vintage-looking crew neck.

• 4.4-ounce, 50/38/12 poly/ring spun cotton/rayon, 30 singles

Tri-Blend fabric infuses each garment with unique character. Please allow for slight color variations. Due to the heat sensitivity of tri-blend fabrics, special care must be taken throughout the printing process. Consult your decorator or ink supplier for best printing practices.