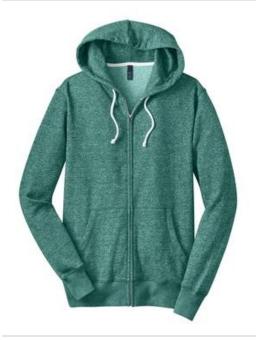

## Young Mens Marled Fleece Full-Zip Hoodie DT192

Two-toned marled yarn gives this hip hoodie a colorful twist.

- 8.3-ounce, 60/40 cotton/poly fleece
- White draw cord and inside trim
- Black draw cord and inside trim on Marled Black
- Metal zipper