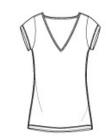

# DIST RICT.

## **Juniors Extreme Heather V-Neck Tee DT2001**



Softness and style--to the extreme.

• 4-ounce, 60/40 ring spun combed cotton/poly, 32 singles

Extreme Heather fabric infuses each garment with unique character. Please allow for slight color variations.



front



back

#### HOW TO MEASURE



#### BUST

Measure under the arm and around the fullest part of the bust with arms down, keeping tape horizontal.

#### SIZE CHART

|  |      | XS    | S     | М     | L     | XL    | XXL   | 3XL   | 4XL   |
|--|------|-------|-------|-------|-------|-------|-------|-------|-------|
|  | Size | 0/1   | 3/5   | 7/9   | 11/13 | 15/17 | 19/21 | 23/25 | 27/30 |
|  | Bust | 28-30 | 30-32 | 32-34 | 34-36 | 36-38 | 39-42 | 42-45 | 45-48 |

### COLOR INFORMATION