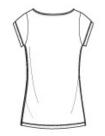

# DIST RICT.

## **Juniors Extreme Heather V-Neck Tee DT2001**



Softness and style--to the extreme.

• 4-ounce, 60/40 ring spun combed cotton/poly, 32 singles

Extreme Heather fabric infuses each garment with unique character. Please allow for slight color variations.



front



back

#### HOW TO MEASURE



#### BUST

Measure under the arm and around the fullest part of the bust with arms down, keeping tape horizontal.

#### SIZE CHART

|  |      | XS    | S     | М     | L     | XL    | XXL   | 3XL   | 4XL   |
|--|------|-------|-------|-------|-------|-------|-------|-------|-------|
|  | Size | 0/1   | 3/5   | 7/9   | 11/13 | 15/17 | 19/21 | 23/25 | 27/30 |
|  | Bust | 28-30 | 30-32 | 32-34 | 34-36 | 36-38 | 39-42 | 42-45 | 45-48 |

### COLOR INFORMATION