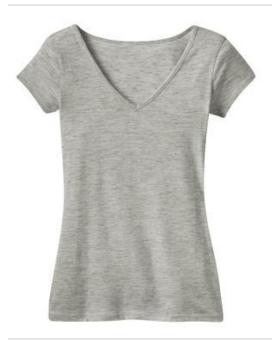

## **Juniors Extreme Heather V-Neck Tee DT2001**

Softness and style--to the extreme.

• 4-ounce, 60/40 ring spun combed cotton/poly, 32 singles

Extreme Heather fabric infuses each garment with unique character. Please allow for slight color variations.