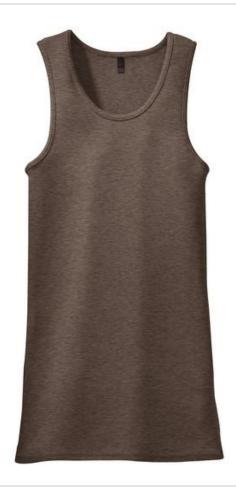

# Juniors 2x1 Rib Tank. DT210

This classic tank has a lived-in fit for endless styling possibilities.

• 5.9-ounce, 100% ring spun combed cotton, 28 singles

### COLOR INFORMATION