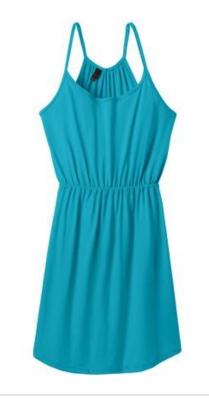

## DISCONTINUED District<sup>®</sup> Juniors Strappy Dress. DT223

Enjoy summertime style anytime in this strappy dress that can double as a cover-up.

- 4.8-ounce, 50/50 ring spun combed cotton/poly, 26 singles
- Adjustable straps with dyed-to-match sliders
- Scalloped hem