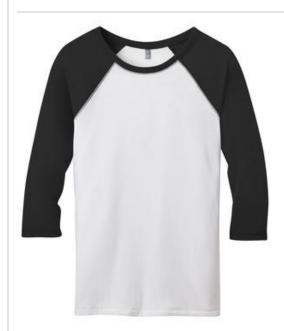

# Juniors 50/50 3/4-Sleeve Raglan Tee. DT228

This retro look is always a comfortable choice.

- 4.8-ounce, 50/50 ring spun combed cotton/poly, 26 singles
- Coverstitch detail at shoulders and hem