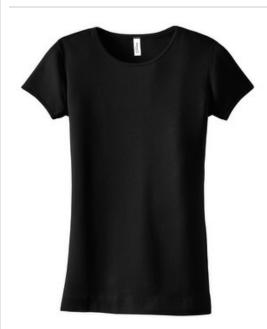

# Juniors 1x1 Rib Crew Neck Tee DT234C

Tried. True. Classic. This tee has timeless style.

- 6.2-ounce, 100% ring spun combed cotton
- 30 singles

front