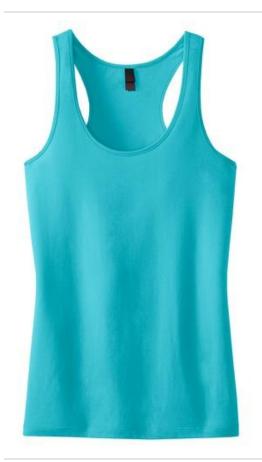

# Juniors 60/40 Racerback Tank. DT237

Our semi-fitted tank is 100% comfy--and 100% layerable.

- 3.5-ounce, 60/40 ring spun combed cotton/poly, 40 singles
- 50/50 soft spun cotton/poly (Neon)

Due to the nature of 50/50 cotton/polyester neon fabrics, special care must be taken throughout the printing process.

## COLOR INFORMATION