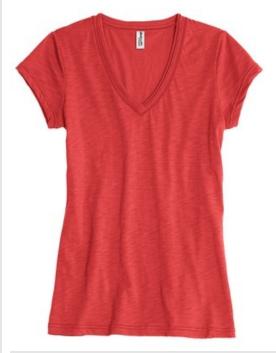

# DISCONTINUED District® Juniors Slub V-Neck Tee. DT240

Thick-and-thin slub yarn makes an impact in this must-have tee.

- 3.8-ounce, 100% ring spun cotton slub (preshrunk), 40 singles
- Double-rolled raw edge neck

Slub fabric infuses each garment with unique character.

Please allow for slight color variations.