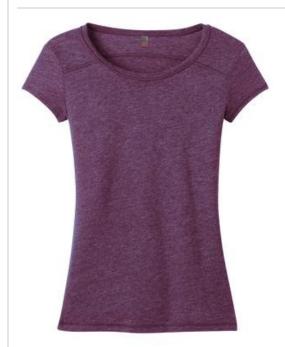

# Juniors Gravel 50/50 Crew Tee. DT2400

The two-toned gravel look makes this tee a favorite.

- 3.8-ounce, 50/50 ring spun combed cotton/poly, 30 singles
- Shoulder and back seam details

Gravel fabric infuses each garment with unique character.

Please allow for slight color variations.