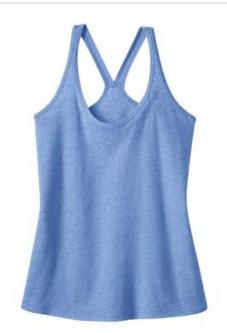

# **Juniors Tri-Blend T-Back Tank DT250**

Tri-blend softness. T-back style. Terrific.

• 4.4-ounce, 50/38/12 poly/ring spun cotton/rayon, 30 singles

Tri-Blend fabric infuses each garment with unique character. Please allow for slight color variations. Due to the heat sensitivity of tri-blend fabrics, special care must be taken throughout the printing process. Consult your decorator or ink supplier for best printing practices.