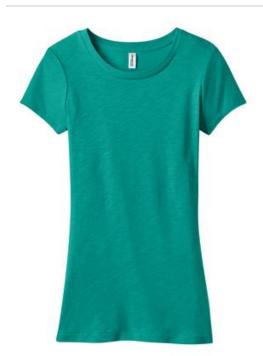

# **Juniors Slub Cap Sleeve Crew Tee DT251**

Your look deserves the understated texture of slub.

- 3.4-ounce, 100% ring spun cotton slub
- White is 3.8-ounce for greater opacity
- 40 singles

Slub fabric infuses each garment with unique character. Please allow for slight color variations.

### **COLOR INFORMATION**

Bright Berry PMS 19-2432

Frost Grey Jade PMS 7539 C PMS

Jade PMS 3282 C

Jet Black Poppy Red PMS NTR BLACK CPMS 200 C

White PMS WHITE