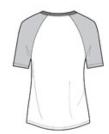

## DISCONTINUED District<sup>®</sup> Juniors Mesh Sleeve V-Neck Tee. DT276

Mesh pieced sleeves give this soft tee a sporty look and feel.

Body: 4.5-ounce, 60/40 ring spun combed cotton/poly, 32 singles

- Sleeves: 100% polyester open-hole mesh
- Yarn-dyed flat knit rib trim at v-neck