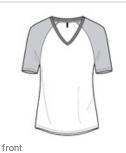

## DISCONTINUED District<sup>®</sup> Juniors Mesh Sleeve V-Neck Tee. DT276

Mesh pieced sleeves give this soft tee a sporty look and feel.

Body: 4.5-ounce, 60/40 ring spun combed cotton/poly, 32 singles

- Sleeves: 100% polyester open-hole mesh
- Yarn-dyed flat knit rib trim at v-neck