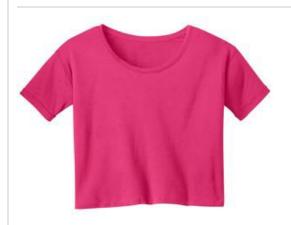

# **Juniors Modal Blend Boxy Tee DT281**

Our smooth modal blend is breathable with a silk-like

- 3.5-ounce, 60/40 ring spun combed cotton/modal
- 40 singles
- Tacked roll sleeve
- Shorter length, sits at high hip