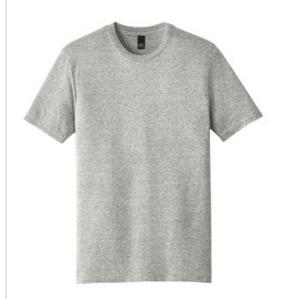

# **DISCONTINUED District** <sup>®</sup> Astro Tee. DT365A

A cosmos of intermixed colors.

- 4-ounce, 60/40 combed ring spun cotton/poly, 36 singles
- Tear-aw ay label
- Shoulder to shoulder taping

Please note: This product is transitioning from woven labels to tear-away labels. Your order may contain a combination of both labels.

# COLOR INFORMATION