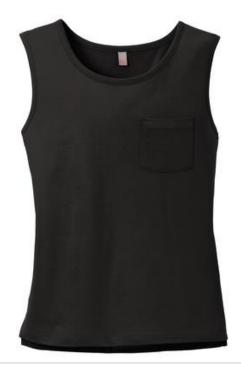

# DISCONTINUED District<sup>®</sup> Juniors Soft Wash Muscle Tank. DT4301

Show off your arms (and a little attitude) with this garmentw ashed tank.

- 3.7-ounce, 100% ring spun combed cotton, 40 singles
- Left chest pocket