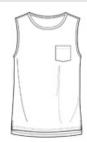

# DISCONTINUED District<sup>®</sup> Juniors Soft Wash Muscle Tank. DT4301

Show off your arms (and a little attitude) with this garmentw ashed tank.

- 3.7-ounce, 100% ring spun combed cotton, 40 singles
- Left chest pocket

### CARE INSTRUCTIONS

Machine wash cold with like colors, non-chlorine bleach

when needed. Do not use fabric softener. Tumble dry low.

front

back

HOW TO MEASURE