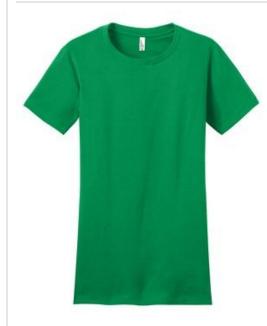

# $\mathsf{District}^{\mathbb{R}}$ Women's Fitted The Concert $\mathsf{Tee}^{\mathbb{R}}$ $\mathsf{DT5001}$

This tee rocks with comfort.

- 4.5-ounce, 100% soft spun cotton, 30 singles
- 50/50 soft spun cotton/poly (Neon and Heathered Charcoal)
- 90/10 soft spun cotton/poly (Heather Grey)
- Form fitting
- 1x1 rib knit neck
- Tear-aw ay label
- Shoulder to shoulder taping
- Size up for a less fitted look