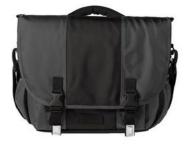

## Montezuma® Messenger Bag. DT700

Our most-durable and water-resistant messenger treats your techie treasures and other stuff kindly, while organizing with many pockets.

- 1,680D ballistic poly, molded EVA back
- Back zippered pocket with organizational sleeves
- Central pocket with dedicated padded laptop sleeve
- Front under flap easy-access sleeves and zip pocket
- Two side expandable pockets
- Padded carrying handle
- Detachable and adjustable shoulder strap
- Waist strap option for cycling
- Laptop sleeve: 11"h x 13.5"w 2"d; fits most 15" laptops
- Dimensions: 12"h x 16.25"w 5.75"d; Approx. 1,121 cubic inches