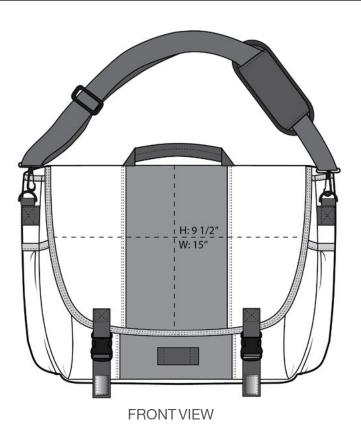

## Montezuma® Messenger Bag. DT700

Our most-durable and water-resistant messenger treats your techie treasures and other stuff kindly, while organizing with many pockets.

- 1,680D ballistic poly, molded EVA back
- Back zippered pocket with organizational sleeves
- Central pocket with dedicated padded laptop sleeve
- Front under flap easy-access sleeves and zip pocket
- Two side expandable pockets
- Padded carrying handle
- Detachable and adjustable shoulder strap
- Waist strap option for cycling
- Laptop sleeve: 11"h x 13.5"w 2"d; fits most 15" laptops
- Dimensions: 12"h x 16.25"w 5.75"d; Approx. 1,121 cubic inches