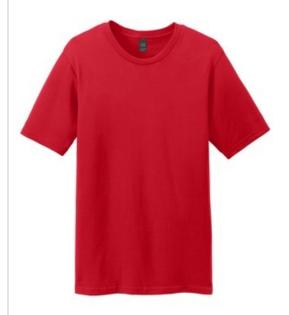

# DISCONTINUED District® Young Mens Bouncer Tee. DT7000

No lightw eights allow ed. This hefty tee grants you instant access to a statement look with heavyw eight ring spun softness.

- 6.6-ounce, 100% ring spun combed cotton, 16 singles
- Tear-aw ay tag
- Light Heather Grey 90/10 ringspun combed cotton/poly

## COLOR INFORMATION