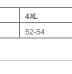

#### SIZE CHART

|       | Μ     | L     | XL    | XS    | S     | 2XL   | 3XL   | 4XL   |
|-------|-------|-------|-------|-------|-------|-------|-------|-------|
| Chest | 37-39 | 40-42 | 43-45 | 32-34 | 35-36 | 46-48 | 49-51 | 52-54 |