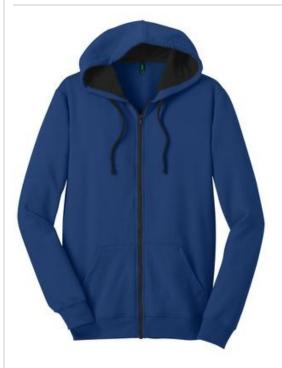

# $\mbox{District}^{\mbox{$\mathbb{R}$}}$ The Concert $\mbox{Fleece}^{\mbox{$\mathbb{R}$}}$ Full-Zip Hoodie. DT800

### Rock out in warmth and layerability.

- 7.8-ounce, 50/50 cotton/poly fleece
- Tear-aw ay label
- Black jersey hood lining , tw ill back neck tape, flat
- draw cords, YKK zipper and zipper tape
- 2x2 rib knit cuffs and hem