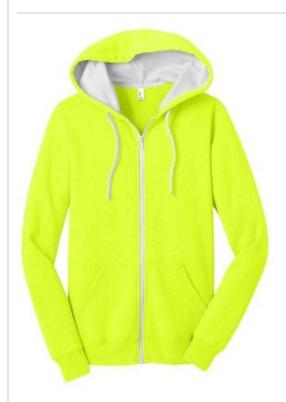

# Juniors The Concert Fleece<sup>®</sup> Full-Zip Hoodie. DT801

You'll put on a show that turns heads in this hoodie.

- 7.8-ounce, 50/50 cotton/poly fleece
- Tear-aw ay tag
- Black draw cord, hood lining and zipper
- White draw cord, hood lining and zipper on neon colors

# **COLOR INFORMATION**