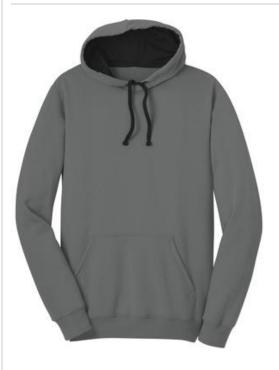

## District<sup>®</sup> The Concert Fleece<sup>®</sup> Hoodie. DT810

Your style will rock in this warm hoodie.

- 7.8-ounce, 50/50 cotton/poly fleece
- Tear-aw ay label
- Black jersey hood lining, tw ill back neck tape and flat
- draw cords
- Front pouch pocket
- 2X2 rib knit cuffs and hem