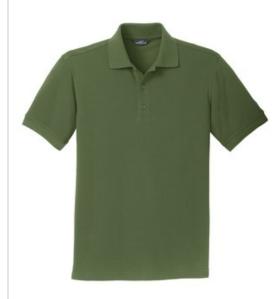

# DISCONTINUED Eddie Bauer<sup>®</sup> Cotton Pique Polo. EB100

Ready for everyday adventures, this durable polo resists fading, shrinking and pilling. The slight basket-weave texture of the pique knit enhances the natural softness of the cotton.

- 6.5-ounce, 100% cotton pique
- Flat knit collar and cuffs
- 3-button placket with dyed-to-match Eddie Bauer buttons
- Contrast Eddie Bauer logo embroidered on left sleeve cuff
- Side vents

front

back