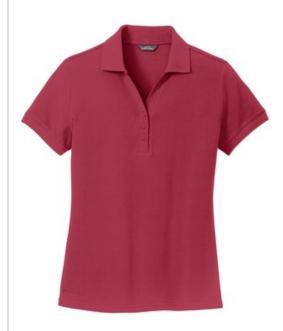

# DISCONTINUED Eddie Bauer® Ladies Cotton Pique Polo. EB101

Ready for everyday adventures, this durable polo resists fading, shrinking and pilling. The slight basket-weave texture of the pique knit enhances the natural softness of the cotton.

- 6.5-ounce, 100% cotton pique
- Flat knit collar and cuffs
- Modified, more feminine placket
- Contrast Eddie Bauer logo embroidered on right hem
- Side vents

front

back