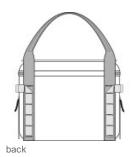

## Eddie Bauer ® Max Cool 24-Can Cooler EB800

Designed for maximum ice retention, this soft-sided cooler is ready for tailgating, picnics, camping and more adventures.

- Rugged 300D ripstop polyester with PVC coating
- 1-inch thick, high-density, closed-cell insulating foam
- Heavyw eight, leakproof PEVA lining
- Interior PVC-coated zippered mesh pocket
- Top storage shock cord
- Detachable, adjustable, padded shoulder strap
- Contrast Eddie Bauer logo printed on front panel and shoulder pad
- Front and back daisy chain attachment system
- Never-lost bottle opener
- Webbing handles
- Front slip pocket
- Dimensions: 11"h x 14"w x 8.5"d; Approx. 1,309 cu. in.
- Capacity: 976.4 cu. in./16 L
- Weight: 2.5 lbs./1.14 kg