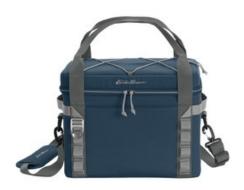

## Eddie Bauer ® Max Cool 24-Can Cooler EB800

Designed for maximum ice retention, this soft-sided cooler is ready for tailgating, picnics, camping and more adventures.

- Rugged 300D ripstop polyester with PVC coating
- 1-inch thick, high-density, closed-cell insulating foam
- Heavyw eight, leakproof PEVA lining
- Interior PVC-coated zippered mesh pocket
- Top storage shock cord
- Detachable, adjustable, padded shoulder strap
- Contrast Eddie Bauer logo printed on front panel and shoulder pad
- Front and back daisy chain attachment system
- Never-lost bottle opener
- Webbing handles
- Front slip pocket
- Dimensions: 11"h x 14"w x 8.5"d; Approx. 1,309 cu. in.
- Capacity: 976.4 cu. in./16 L
- Weight: 2.5 lbs./1.14 kg