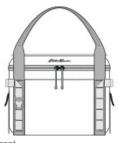

## Eddie Bauer ® Max Cool 24-Can Cooler EB800

Designed for maximum ice retention, this soft-sided cooler is ready for tailgating, picnics, camping and more adventures.

- Rugged 300D ripstop polyester with PVC coating
- 1-inch thick, high-density, closed-cell insulating foam
- Heavyw eight, leakproof PEVA lining
- Interior PVC-coated zippered mesh pocket
- Top storage shock cord
- Detachable, adjustable, padded shoulder strap
- Contrast Eddie Bauer logo printed on front panel and shoulder pad
- Front and back daisy chain attachment system
- Never-lost bottle opener
- Webbing handles
- Front slip pocket
- Dimensions: 11"h x 14"w x 8.5"d; Approx. 1,309 cu. in.
- Capacity: 976.4 cu. in./16 L
- Weight: 2.5 lbs./1.14 kg

front