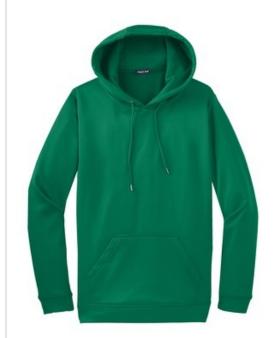

# Sport-Tek<sup>®</sup> Sport-Wick<sup>®</sup> Fleece Hooded Pullover. F244

Our Sport-Wick technology transforms anti-static fleece into an excellent warm up and cool down option. Your top layer releases moisture from inner layers, while keeping your skin comfortably dry.

- 5.5-ounce, 100% polyester
- Three-panel hood
- Self-fabric hood lining
- Taped neck
- Dyed-to-match draw cord with metal tips
- Front pouch pocket
- Self-fabric cuffs and hem

\*Please note: This product is transitioning from woven labels to tag-free labels. Your order may contain a combination of both labels