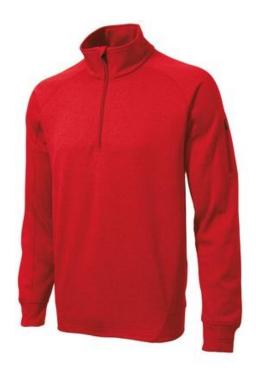

# Sport-Tek® Tech Fleece 1/4-Zip Pullover. F247

Cool, dry and colorfast, this quarter-zip pullover has a pill-resistant, snag-resistant face with a matte finish and brushed backing for comfort. It features double-knit construction, as well as a zippered pocket on the left sleeve and a chin guard.

- 7.1-ounce, 100% polyester
- Taped neck
- Chin guard for additional comfort
- Cadet collar
- Raglan sleeves
- Left sleeve zippered pocket
- Half rib knit, half self-fabric cuffs and hem

\*Please note: This product is transitioning from woven labels to tag-free labels. Your order may contain a combination of both labels