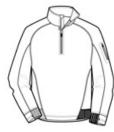

# Sport-Tek® Tech Fleece 1/4-Zip Pullover. F247

Cool, dry and colorfast, this quarter-zip pullover has a pill-resistant, snag-resistant face with a matte finish and brushed backing for comfort. It features double-knit construction, as well as a zippered pocket on the left sleeve and a chin guard.

- 7.1-ounce, 100% polyester
- Taped neck
- Chin guard for additional comfort
- Cadet collar
- Raglan sleeves
- Left sleeve zippered pocket
- Half rib knit, half self-fabric cuffs and hem

\*Please note: This product is transitioning from woven labels to tag-free labels. Your order may contain a combination of both labels