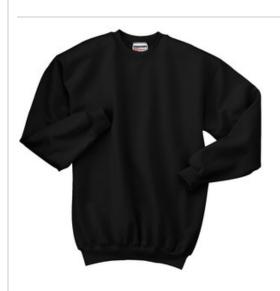

## **Crewneck Sweatshirt, F260**

- 10-ounce, 90/10 cotton/poly PrintPro<sup>®</sup> XP low pill, high stitch density fabric; 100% cotton face
- Spandex in neck, cuffs and waistband
- Tear-aw ay label
- Coverseamed armholes and waistband
- Light Steel is 85/15 cotton/poly
- Charcoal Heather is 65/35 cotton/poly
- Please note: This product is transitioning from tag-free labels to tear-aw ay labels. Your order may contain a combination of both.