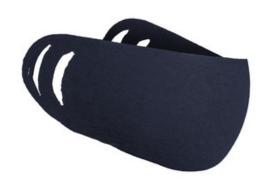

## **DISCONTINUED 50/50 Cotton/Poly Face Covering 2400 pack (1 Case). FACECOVER**

This budget-friendly, single-ply face covering is breathable, comfortable and designed to cover the wearer's nose and mouth. Earhole slots offer a customized fit. Not to be used as a substitute for surgical face masks or N-95 respirators.

■ Tw o 2-inch earhole slots on each side

Measures: 14" x 5"

• 2,400 units per case. 10 inner poly bags of 240 units each

Non-returnable

Must be purchased as a case

Recommended for single use

Non-medical use only