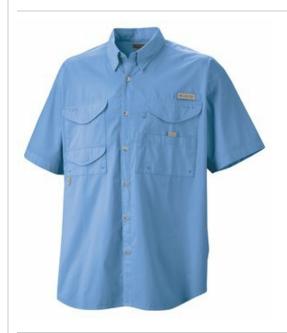

# Short Sleeve Bonehead™ Fishing Shirt FM7130

Designed for avid fishermen—and for those who prefer their fish in sticks. Fully vented for breathability, this shirt has hook and loop on collar tips and fly box pockets with hook and loop closures. A rod holder loop on the left chest and a utility loop free hands to work with lines and lures. Columbia logo patch above left chest pocket. Relaxed fit. Made of 100% cotton Ultralite \*\* sandwashed poplin.