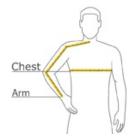

#### **HOW TO MEASURE**

#### CHEST

With arms down at sides, measure around the upper body, under arms and over the fullest part of the chest.

#### ARM

Place hand on hip. Start at the center of the back of the neck and measure across the shoulder, to the elbow, and then down to the wrist.

## SIZE CHART

|       | S      | М      | L      | XL     | XXL    | 3X     |
|-------|--------|--------|--------|--------|--------|--------|
| Chest | 35-38  | 38-41  | 42-45  | 46-49  | 50-53  | 54-57  |
| Arm   | 32 1/2 | 33 1/2 | 34 1/2 | 35 1/2 | 36 1/2 | 36 1/2 |