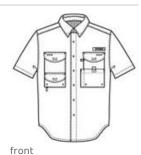

# Short Sleeve Bonehead™ Fishing Shirt FM7130

Designed for avid fishermen—and for those who prefer their fish in sticks. Fully vented for breathability, this shirt has hook and loop on collar tips and fly box pockets with hook and loop closures. A rod holder loop on the left chest and a utility loop free hands to work with lines and lures. Columbia logo patch above left chest pocket. Relaxed fit. Made of 100% cotton Ultralite \*\* sandwashed poplin.