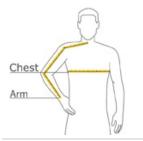

HOW TO MEASURE

CHEST

With arms down at sides, measure around the upper body, under arms and over the fullest part of the chest.

## ARM

Place hand on hip. Start at the center of the back of the neck and measure across the shoulder, to the elbow, and then down to the wrist.

SIZE CHART

|       | S      | М      | L      | XL     |
|-------|--------|--------|--------|--------|
| Chest | 35-38  | 38-41  | 42-45  | 46-49  |
| Arm   | 32 1/2 | 33 1/2 | 34 1/2 | 35 1/2 |