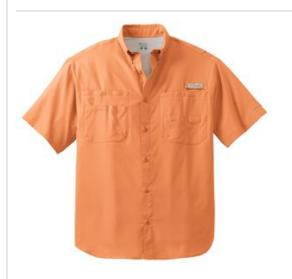

## Short Sleeve Tamiami™ II Fishing Shirt - FM7266

You don't need to be a fisherman to appreciate this versatile shirt. Perfect for travelers, the Tamiami II excels wherever heat and humidity come into play. The high-performance fabric is quick drying—thanks to Omni-Dry® Advanced Evaporation technology —and offers UPF 40 sun protection courtesy of Omni-Shade ®. Antimicrobial properties help keep it odor free over multiday trips. Mesh-lined cape vents at the back shoulders for maximum airflow. Plenty of stretch for enhanced range of motion when casting. Button-down collar. Patch pockets with hook and loop closures. Rod holder loop on the left chest. Columbia logo patch above left chest pocket. Relaxed fit. Made of 100% polyester.