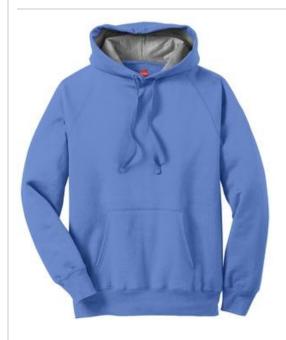

# DISCONTINUED Hanes<sup>®</sup> Nano Pullover Hooded Sweatshirt. HN270

- 7.2-ounce, 80/20 ring spun cotton/poly
- 100% cotton face for superior embellishment
- Triple-needle stitching throughout
- Contrast hood lining
- Dyed-to-match draw cord
- Raglan sleeves
- Front pouch pocket
- Charcoal Heather is 56/44 cotton/poly

## COLOR INFORMATION

\*Not all sizes are available in every color.