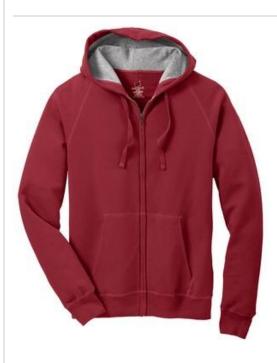

## DISCONTINUEDHanes<sup>®</sup> Nano Full-Zip Hooded Sweatshirt. HN280

- 7.2-ounce, 80/20 ring spun cotton/poly
- 100% cotton face for superior embellishment
- Triple-needle stitching throughout
- Contrast hood lining
- Dyed-to-match draw cord
- Raglan sleeves
- Front pouch pockets
- Charcoal Heather is 56/44 cotton/poly