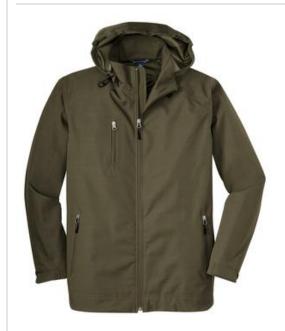

# Port Authority® Reliant Hooded Jacket J308

An understated, striated pattern gives the Reliant Hooded Jacket up-to-the-minute style. With fully taped seams, this waterproof jacket keeps wind and rain at bay and complements any outfit.

- 100% polyester shell bonded to 100% polyester tricot with laminated film insert to repel water and
- 3000MM fabric waterproof rating
- Fully seam-sealed for added waterproof protection
- 3000G/M² fabric breathability rating
- Hood with drawcord and toggles for adjustability
- Interior mesh cell phone pocket
- Reverse coil zippers
- Zippered chest pocket
- Front zippered pockets with stitching detail
- Self-fabric adjustable tab cuffs with hook and loop closures
- Open hem with drawcord and toggles for adjustability