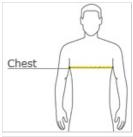

### **HOW TO MEASURE**

#### CHEST

With arms down at sides, measure around the upper body, under arms and over the fullest part of the chest.