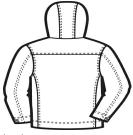

Machine wash cold separately on gentle cycle. Use mild detergent. Do not bleach. Do not iron. Tumble dry low. Do not dry clean.

Tips For Effectively Screen Printing Polyester Fabrics

front

back