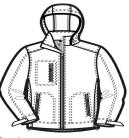

Machine wash cold separately on gentle cycle. Use mild detergent. Do not bleach. Do not iron. Tumble dry low. Do not dry clean.

Tips For Effectively Screen Printing Polyester Fabrics

front

back