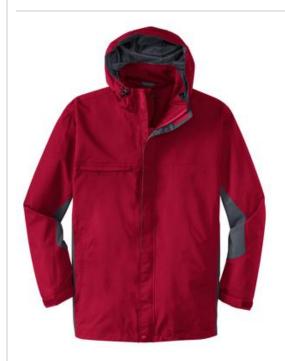

# Port Authority® Dry Shell Jacket J309

Our Dry Shell Jacket is critically seam sealed for waterproof protection and features an adjustable hood for full coverage.

- 100% nylon shell with PU coating
- 100% mesh upper-body lining, 100% polyester lower-body and sleeve lining
- 3000MM fabric waterproof rating
- Critically seam-sealed for added waterproof
- 3000G/M<sup>2</sup> fabric breathability rating
- Hood with adjustable self-fabric tab, drawcord and toggles for adjustability
- Storm flap with hook and loop closures and chin guard
- Two-way zipper
- Zippered chest pocket
- Interior cell phone pocket
- Interior mesh and zippered pockets
- Front zippered pockets
- Half elastic, half self-fabric adjustable tab cuffs with hook and loop closures
- Port Pocket for easy embroidery access
- Open hem with drawcord and toggles for adjustability

## **COLOR INFORMATION**

Navy Eclipse/Ink Rich Red/Ink Grey PMS 207 C