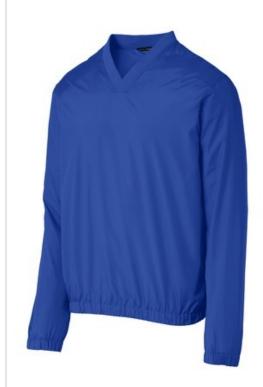

# DISCONTINUED Port Authority® Zephyr V-Neck Pullover. J342

This Zephyr style merges w ind- and w ater-resisting performance w ith a silky smooth hand. This unlined piece is easy to w ear over base or thermal layers. Modern sleek details offer instant appeal at a very appealing price.

- 100% polyester shell
- Rib knit v-neck collar
- Back pleats
- Set-in sleeves
- Bastic cuffs and hem