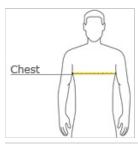

#### HOW TO MEASURE

## CHEST WIDTH

Measure under the arm and around the fullest part of the chest with arms down, keeping tape horizontal.