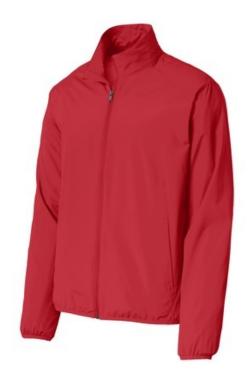

# Port Authority® Zephyr Full-Zip Jacket. J344

This Zephyr style merges w ind- and w ater-resisting performance w ith a silky smooth hand. This unlined piece is easy to w ear over base or thermal layers. Modern sleek details offer instant appeal at a very appealing price.

- 100% polyester shell
- Zip-through cadet collar with chin guard
- Set-in sleeves
- Bastic binding at cuffs and hem
- Open front pockets