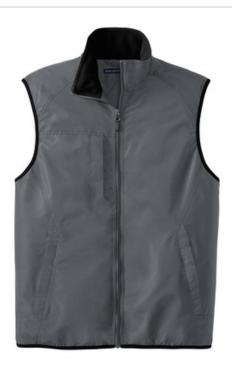

# DISCONTINUED Port Authority<sup>®</sup> Challenger™ Vest. J355

- Teklon® nylon shell
- 8.3-ounce, 100% polyester fleece body lining
- Double-needle stitching throughout
- Slash zippered pockets
- Port Pocket<sup>™</sup> for easy embroidery access
- Binding at armholes and hem