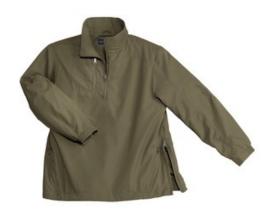

# DISCONTINUED Port Authority® 1/2-Zip Wind Jacket. J703

Wind and rain won't keep you out of the game in our 1/2-Zip Wind Jacket. Lightweight and soft, this comfortable jacket resists the elements and won't hinder your swing thanks to its full cut and articulated elbows.

- 100% polyester shell with PU coating
- 100% polyester lining throughout
- Triple-needle stitching on shoulders and back yoke
- Half elastic, half self-fabric cuffs for comfort
- Side zippered pockets
- Zippered chest pocket
- Left side seam zipper for easy on/off
- Open hem w ith draw cord and toggles for adjustability