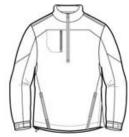

- 100% polyester shell with PU coating
- 100% polyester lining throughout
- Triple-needle stitching on shoulders and back yoke
- Half elastic, half self-fabric cuffs for comfort
- Side zippered pockets
- Zippered chest pocket
- Left side seam zipper for easy on/off
- Open hem w ith draw cord and toggles for adjustability

Machine w ash cold w ith like colors. Only non-chlorine bleach if needed. Tumble dry low, remove promptly. Cool iron if necessary.

front

back