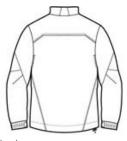

- 100% polyester shell with PU coating
- 100% polyester lining throughout
- Triple-needle stitching on shoulders and back yoke
- Half elastic, half self-fabric cuffs for comfort
- Side zippered pockets
- Zippered chest pocket
- Left side seam zipper for easy on/off
- Open hem w ith draw cord and toggles for adjustability

Machine w ash cold w ith like colors. Only non-chlorine bleach if needed. Tumble dry low, remove promptly. Cool iron if necessary.

front

back