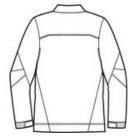

- 100% polyester shell with PU coating
- 100% polyester lining throughout
- Triple-needle stitching on shoulders and back yoke
- Reverse coil zipper
- Zippered chest pocket
- Articulated elbows for greater mobility
- Adjustable half elastic, half self-fabric cuffs with hook and loop closures
- Side zippered pockets
- Port Pocket<sup>™</sup> for easy embroidery access
- Open hem with drawcord and toggles for adjustability

front

back