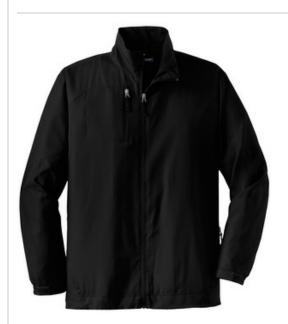

## Port Authority® Full-Zip Wind Jacket J707

Our Full-Zip Wind Jacket helps keep you dry whenever light rain and wind come into play. The zip-through cadet collar and half elastic, half self-fabric cuffs not only look great but help keep the elements out, too.

- 100% polyester shell with PU coating
- 100% polyester lining throughout
- Triple-needle stitching on shoulders and back yoke
- Reverse coil zipper
- Zippered chest pocket
- Articulated elbows for greater mobility
- Adjustable half elastic, half self-fabric cuffs with hook and loop closures
- Side zippered pockets
- Port Pocket<sup>™</sup> for easy embroidery access
- Open hem with drawcord and toggles for adjustability