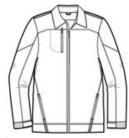

- 100% polyester shell with PU coating
- 100% polyester lining throughout
- Triple-needle stitching on shoulders and back yoke
- Reverse coil zipper
- Zippered chest pocket
- Articulated elbows for greater mobility
- Adjustable half elastic, half self-fabric cuffs with hook and loop closures
- Side zippered pockets
- Port Pocket<sup>™</sup> for easy embroidery access
- Open hem with drawcord and toggles for adjustability

front

back