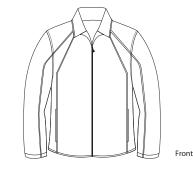

## 5-in-1 Performance Full Zip Warm-Up Jacket

marr tek

## J712

\* Choose functionality with our 5-in-1 Performance Full Zip Warm-Up Jacket. This 100% polyester jacket: Repels odor, Resists static, Repels water, Repels oil, Resists stains \* 2 pockets \* Meshlined sleeves \* Elastic cuffs with nylon for easy/off \* Elastic hem with drawcord \* Coordinates perfectly with our Straight Leg Warm-Up Pants