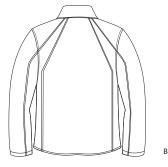

## J712

\* Choose functionality with our 5-in-1 Performance Full Zip Warm-Up Jacket. This 100% polyester jacket: Repels odor, Resists static, Repels water, Repels oil, Resists stains \* 2 pockets \* Meshlined sleeves \* Elastic cuffs with nylon for easy/off \* Elastic hem with drawcord \* Coordinates perfectly with our Straight Leg Warm-Up Pants