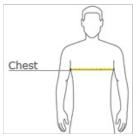

#### **HOW TO MEASURE**

#### CHEST

With arms down at sides, measure around the upper body, under arms and over the fullest part of the chest.

## **SIZE CHART**

|       | XS    | S     | М     | L     | XL    | 2XL   | 3XL   | 4XL   | 5XL   | 6XL   |
|-------|-------|-------|-------|-------|-------|-------|-------|-------|-------|-------|
| Chest | 32-34 | 35-37 | 38-40 | 41-43 | 44-46 | 47-49 | 50-53 | 54-57 | 58-60 | 61-63 |