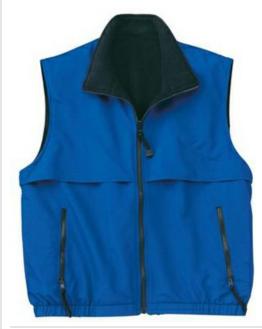

# Port Authority<sup>®</sup> Reversible Terra-Tek™ Nylon and Fleece Vest J749

Enjoy two versatile vests in one. One side features sporty water-resistant Terra-Tek<sup>™</sup> nylon; the reverse side, wind-resistant and anti-pill fleece.

- lacktriangle Terra-Tek $^{\text{\tiny TM}}$  nylon reverses to 13-ounce fleece
- Front and back vents with hook and loop closures
- Elastic waistband
- Nylon side is double stitched with zippered pockets
- Fleece side has side seam pockets