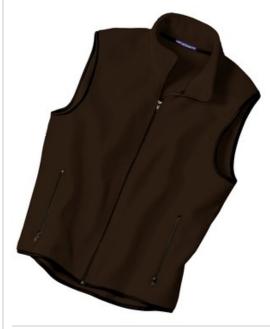

# DISCONTINUED Port Authority $^{\mathbb{R}}$ R-Tek $^{\mathbb{R}}$ Fleece Vest. JP79

Our R-Tek  $^{\! @}$  Fleece Vest has superior loft and is resiliently anti-pill to keep its sharp looks.

- 13-ounce, 100% filament polyester R-Tek® fleece
- Tw ill-taped neck
- Lycra-trimmed armholes and hem
- Side zippered pockets